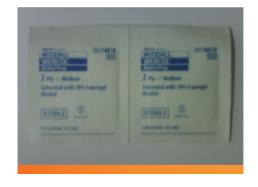

#### **5.22) Swabs**

Question in first aid box: Are there swabs for cleaning wounds? Used for cleaning minor wounds and cleaning fingers for needle pricks.