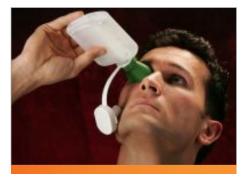

#### 5.25) Eye wash cup or eye wash Bottle

The eye wash cup is used to wash chemicals from a person's eyes when the eye has accidentally come into contact with the above mentioned material. To dilute or remove the chemical you need to place the cup on top of your eye and flush the eye whilst it is open. It is a requirement in the hazardous chemical regulations to make a device available so that you can be able to assist a person when such an incident occurs.

Eye Wash Bottle

Sterile Solution for Eye Wash

Place Eye wash bottle on your eye and squeeze the solution in to your eye