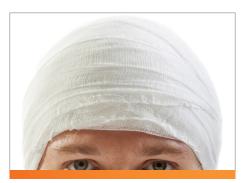

#### **5.6) Triangular Bandages**

Question on checklist: Are there 4 Triangular bandages?

Triangular bandages can be used for many applications. It has a triangular shape and can be folded to fit the required application. See pictures below.

Package

Arm Sling

**Head Band** 

Chest band

Knee Band

**Hand Dressing** 