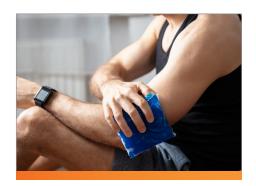

#### 5.26) Ice Pack

### Question on checklist: Is there an ice pack available in the first aid box?

Ice packs are used to relieve pain, swelling, and inflammation from injuries and other conditions. Again the ice pack used should be suitable for the environment in which the first aid box is installed.

Ice Pack