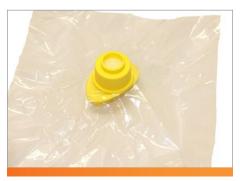

#### 5.1) CPR Mouthpiece

#### Question on checklist: Are there 2 CPR mouthpieces / similar devices?

This device is used in the case of cardiac resuscitation and drowning. The device is placed over the patient's mouth in order to administer airflow into his/her mouth. The plastic sheet is placed over the patient's face to prevent blood and fluids from entering the mouth.

Mouthpiece in packaging

Mouthpiece in open Position - for user

Mouthpiece in open position - for patient