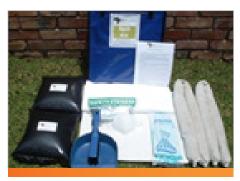

#### 5.25) Spillage Kit

### Question on checklist: Is there a spillage kit available in the first aid box?

A spillage kit is more likely to be essential in areas where there is a likelihood of spillage of dangerous substances which could threaten the injured person's life. The Inspector should ensure that the type of spillage kit included in the first aid box is the best one for the area in which it is installed.

Spill Kitts