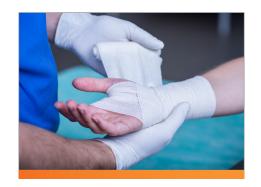

#### **5.5) Roller Bandages**

Question on checklist: Are there 4 Roller bandages (75mm x 5m)?

This is a small roller bandage (75 mm wide) that is used on sprained hands and covering a splint. The elasticity of the material makes it possible to apply pressure to the affected area. Sterile gauze is placed on the wound and the roller bandage can be used to cover the gauze if a dressing is not available.

### Question on checklist: Are there 6 Roller bandages (100mm x 5m)?

This is a large roller bandage (100 mm wide) used for sprained ankles and covering a splint (normally a leg or arm on a splint). Sterile gauze is placed on a wound and the roller bandage can be used to cover the gauze if a dressing is not available. The elasticity of the material ensures that the affected area can be pressurized.