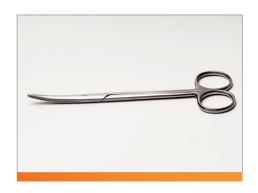

#### **5.16) Forceps**

Question on checklist: Is there a pair of forceps (for splinters)? Forceps are used to remove objects impaled in the skin, such as metal and wood splinters.

#### 5.17) Scissors

Question on checklist: Is there a pair of scissors, minimum size 100mm?

Used to cut plasters and shorten roller bandages and dressings.