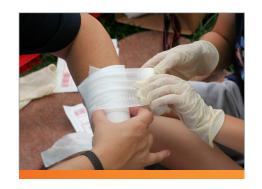

#### 5.8) Disposable gloves (2pr L & 2pr M)

Question on checklist: Are there disposable gloves (2pr L & 2pr M)?

Disposable gloves must be worn at all times by any person treating the wounds of an injured person. They serve a dual purpose. Firstly they protect the patient with open wounds against being infected by any bacteria on the hands of the person treating the patient (first aider). Secondly they protect the handler (first aider) against possible infection, especially the blood of the patient being treated.

Medium Gloves Package

Open gloves (blue Color)