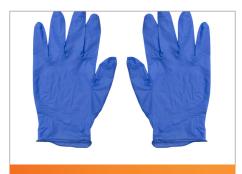

#### 5.8) Disposable gloves (2pr L & 2pr M)

Question on checklist: Are there disposable gloves (2pr L & 2pr M)?

Disposable gloves must be worn at all times by any person treating the wounds of an injured person. They serve a dual purpose. Firstly they protect the patient with open wounds against being infected by any bacteria on the hands of the person treating the patient (first aider). Secondly they protect the handler (first aider) against possible infection, especially the blood of the patient being treated.

Medium Gloves Package

Open gloves (blue Color)