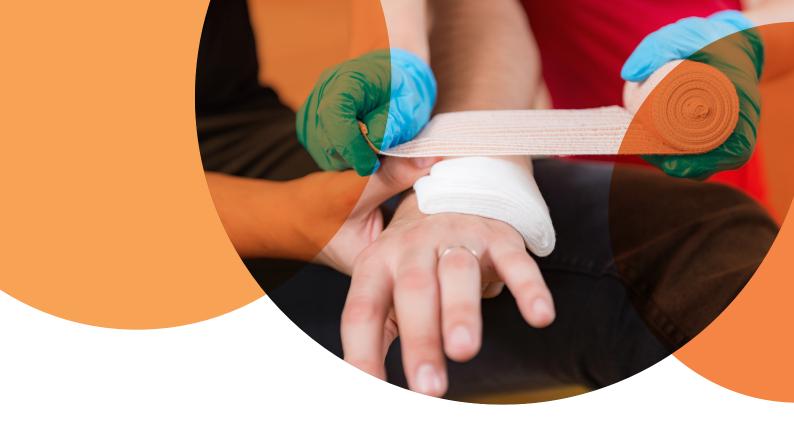

#### **5.5) Roller Bandages**

Question on checklist: Are there 4 Roller bandages (75mm x 5m)?

This is a small roller bandage (75 mm wide) that is used on sprained hands and covering a splint. The elasticity of the material makes it possible to apply pressure to the affected area. Sterile gauze is placed on the wound and the roller bandage can be used to cover the gauze if a dressing is not available.

### Question on checklist: Are there 6 Roller bandages (100mm x 5m)?

This is a large roller bandage (100 mm wide) used for sprained ankles and covering a splint (normally a leg or arm on a splint). Sterile gauze is placed on a wound and the roller bandage can be used to cover the gauze if a dressing is not available. The elasticity of the material ensures that the affected area can be pressurized.