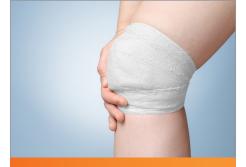

#### **5.6) Triangular Bandages**

Question on checklist: Are there 4 Triangular bandages?

Triangular bandages can be used for many applications. It has a triangular shape and can be folded to fit the required application. See pictures below.

Package

Arm Sling

**Head Band** 

Chest band

Knee Band

**Hand Dressing** 