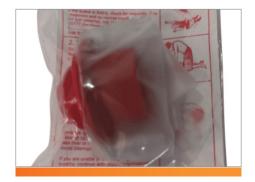

#### 5.1) CPR Mouthpiece

#### Question on checklist: Are there 2 CPR mouthpieces / similar devices?

This device is used in the case of cardiac resuscitation and drowning. The device is placed over the patient's mouth in order to administer airflow into his/her mouth. The plastic sheet is placed over the patient's face to prevent blood and fluids from entering the mouth.

Mouthpiece in packaging

Mouthpiece in open Position - for user

Mouthpiece in open position - for patient