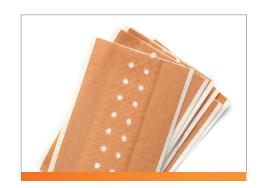

#### **5.6) Triangular Bandages**

Question on checklist: Are there 4 Triangular bandages?

Triangular bandages can be used for many applications. It has a triangular shape and can be folded to fit the required application. See pictures below.

Package

Arm Sling

**Head Band** 

Chest band

Knee Band

**Hand Dressing** 