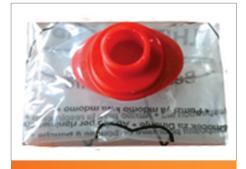

#### 5.1) CPR Mouthpiece

#### Question on checklist: Are there 2 CPR mouthpieces / similar devices?

This device is used in the case of cardiac resuscitation and drowning. The device is placed over the patient's mouth in order to administer airflow into his/her mouth. The plastic sheet is placed over the patient's face to prevent blood and fluids from entering the mouth.

Mouthpiece in packaging

Mouthpiece in open Position - for user

Mouthpiece in open position - for patient