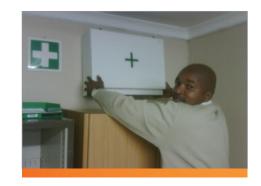

#### **5.10)** Box Easily Removable

### Question on Checklist: Is the box easily removable in an emergency?

A first aid box is normally mounted on a wall in such a way that it can be removed simply by lifting the box and pulling it away from the wall. First aid bags can be hung from a hook in the wall and can therefore also be easily removed. It is also acceptable to place a first aid box on a rack or cabinet.