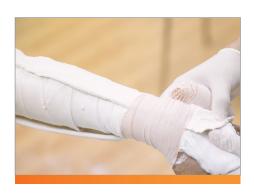

#### **5.5) Roller Bandages**

Question on checklist: Are there 4 Roller bandages (75mm x 5m)?

This is a small roller bandage (75 mm wide) that is used on sprained hands and covering a splint. The elasticity of the material makes it possible to apply pressure to the affected area. Sterile gauze is placed on the wound and the roller bandage can be used to cover the gauze if a dressing is not available.

### Question on checklist: Are there 6 Roller bandages (100mm x 5m)?

This is a large roller bandage (100 mm wide) used for sprained ankles and covering a splint (normally a leg or arm on a splint). Sterile gauze is placed on a wound and the roller bandage can be used to cover the gauze if a dressing is not available. The elasticity of the material ensures that the affected area can be pressurized.