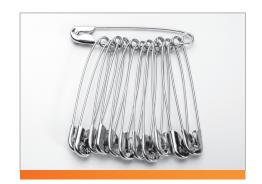

#### 5.14) Safety Pins

Question on checklist: Is there a card of safety pins?
Safety pins are kept in the First Aid Box to fasten roller bandages.