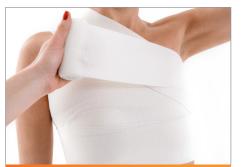

#### **5.6) Triangular Bandages**

Question on checklist: Are there 4 Triangular bandages?

Triangular bandages can be used for many applications. It has a triangular shape and can be folded to fit the required application. See pictures below.

Package

Arm Sling

**Head Band** 

Chest band

Knee Band

**Hand Dressing** 