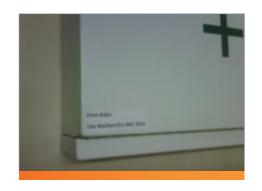

#### **5.12) First Aider Displayed**

Question on checklist: Is the name of the First Aider displayed on box?

The name of the first aider appointed for the specific area must appear on the First Aid Box.