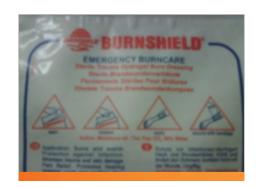

#### 5.24) Burn shield

### Question on checklist: Is there Burnshield inside the first aid box? (Not a requirement in the OHS Act)

Burnshield is used on all burn wounds and scalds. It has a sterile Trauma Hydrogel Burn Dressing inside the package, impregnated with a gel that helps prevent further damage to the skin. It protects the skin against infection, minimizes trauma and skin damage and provides pain relief. It promotes healing, moistens, cools and soothes. Burnshield should be placed on all burn wounds. The dressings come in various sizes.